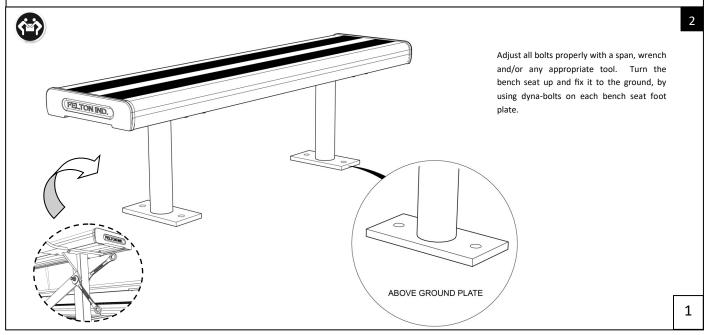

## WARNING: READ THE ASSEMBLING INSTRUCTIONS CAREFULLY BEFORE ASSEMBLING THE EZYSEAT ABOVE GROUND BENCH SEAT ONLY.

Make sure to wear protective gloves and foot protection when installing and assembling this product. Unpack the unit and make sure all the components are included before proceeding. This activity requires two o more people as lifting is involved. Please ensure bolts are only finger-tightened during the assembling process for flexibility in lining up components. Securely tighten the bolts before anchoring the product to the ground.