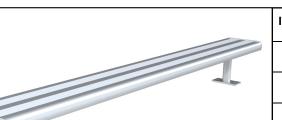

## 1m. EZYSEAT ABOVE GROUND BENCH SEAT (CODE No. EZYJAG1)

| ESJG1 | ESJG2 | ESJG3 | ESJG4 |
|-------|-------|-------|-------|

Thank you for purchasing our high quality products. The EzySeat Above Ground Bench Seat has been well manufactured with certified materials, to achieve high reliability and minimum maintenance. It is our commitment to provide you cost-effective solutions for outdoor applications.