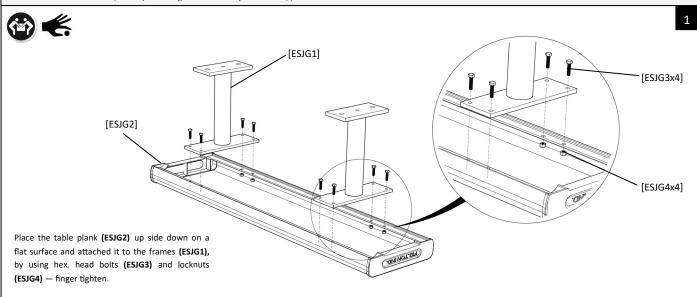

## WARNING: READ THE ASSEMBLING INSTRUCTIONS CAREFULLY BEFORE ASSEMBLING THE EZYSEAT ABOVE GROUND BENCH SEAT ONLY.

Make sure to wear protective gloves and foot protection when installing and assembling this product. Unpack the unit and make sure all the components are included before proceeding. This activity requires two o more people as lifting is involved. Please ensure bolts are only finger-tightened during the assembling process for flexibility in lining up components. Securely tighten the bolts before anchoring the product to the ground.

| ITEM PART | DESCRIPTION                   | QTY |
|-----------|-------------------------------|-----|
| ESJG1     | 250 mm. SEAT FRAME            | 2   |
| ESJG2     | 1000 mm.—SEAT ALUMINIUM PLANK | 1   |
| ESJG3     | M6x25 mm. HEXAGONAL HEAD BOLT | 8   |
| ESJG4     | M6 LOCKNUT                    | 8   |