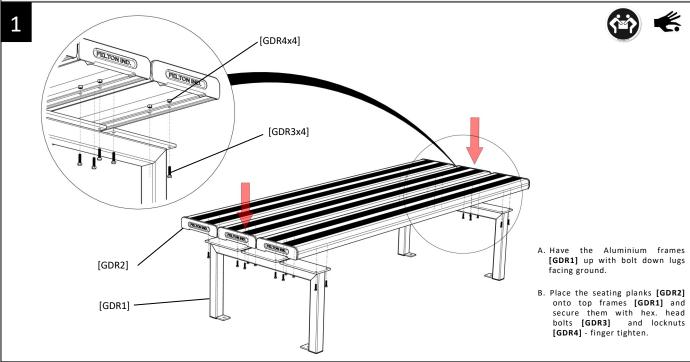

## WARNING: READ THE ASSEMBLING INSTRUCTIONS CAREFULLY BEFORE ASSEMBLING THE TRIPLE PLANK SEATING.

Make sure to wear protective gloves and foot protection when installing and assembling this product. Unpack the unit and make sure all the components are included before proceeding. This activity requires two o more people as lifting is involved. Please ensure bolts are only finger-tightened during the assembling process for flexibility in lining up components. Securely tighten the bolts before anchoring the product to the ground.