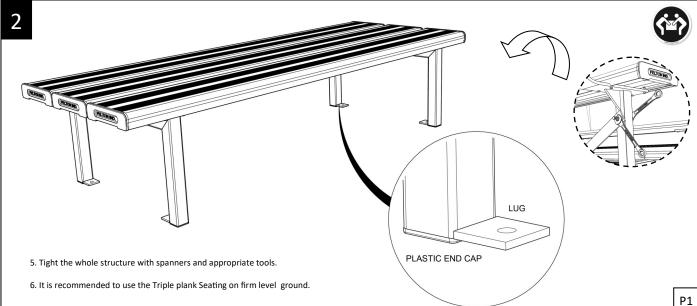

## WARNING: READ THE ASSEMBLING INSTRUCTIONS CAREFULLY BEFORE ASSEMBLING THE TRIPLE PLANK SEATING.

Make sure to wear protective gloves and foot protection when installing and assembling this product. Unpack the unit and make sure all the components are included before proceeding. This activity requires two o more people as lifting is involved. Please ensure bolts are only finger-tightened during the assembling process for flexibility in lining up components. Securely tighten the bolts before anchoring the product to the ground.