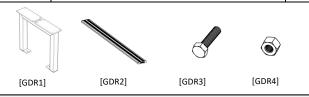

| PART No. | PART NAME                         | QTY |
|----------|-----------------------------------|-----|
| GDR1     | ALUMINIUM FRAME                   | 2   |
| GDR2     | 2000– mm. ALUMINIUM SEATING PLANK | 3   |
| GDR3     | M6 X25 mm. HEXAGONAL HEAD BOLT    | 24  |
| GDR4     | M6 LOCKNUT                        | 24  |