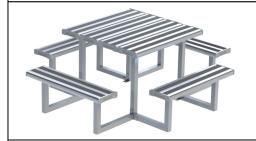

COMPACT JUMBO PARK SETTING (CODE No. FELCPS)

| ITEM | DESCRIPTION                      | QTY |
|------|----------------------------------|-----|
| CJS1 | TABLE FRAME                      | 2   |
| CPS2 | SEAT FRAME                       | 4   |
| CJS3 | TABLE / SEAT PLANK—1000 mm.      | 8   |
| CJS4 | M6 x 25mm. HEXAGONAL HEAD BOLT   | 64  |
| CJS5 | M12 x 75 mm. HEXAGONAL HEAD BOLT | 8   |
| CJS6 | M6 LOCKNUT                       | 64  |
| CJS7 | M12 LOCKNUT                      | 8   |
| CSJ8 | M12 FLAT WASHER                  | 16  |