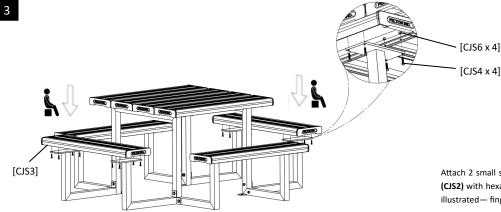

Attach 2 small seat planks (CJS3) on the seat frame top plates (CJS2) with hexagonal head bolts (CJS5) and locknuts (CJS7), as illustrated—finger tighten.

Adjust all fasteners properly, by using span, wrench and/or any appropriate tool.