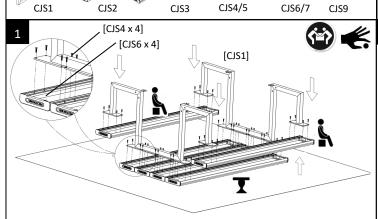

COMPACT JUMBO PARK SETTING (CODE No. FELCPS)

| ITEM | DESCRIPTION                      | QTY |
|------|----------------------------------|-----|
| CJS1 | TABLE FRAME                      | 2   |
| CPS2 | SEAT FRAME                       | 4   |
| CJS3 | TABLE / SEAT PLANK—1000 mm.      | 8   |
| CJS4 | M6 x 25mm. HEXAGONAL HEAD BOLT   | 64  |
| CJS5 | M12 x 75 mm. HEXAGONAL HEAD BOLT | 8   |
| CJS6 | M6 LOCKNUT                       | 64  |
| CJS7 | M12 LOCKNUT                      | 8   |
| CSJ8 | M12 FLAT WASHER                  | 16  |