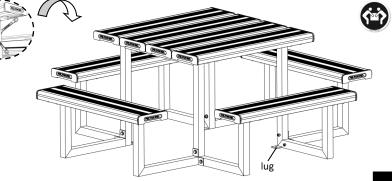

Fix the Compact Jumbo park setting to the ground, by installing dyna bolts on the main frame lugs **(CJS-1).** 

Thank you for purchasing our high quality products. The Compact Jumbo Park setting has been manufactured with certified materials, to achieve high reliability and minimum maintenance. It is our commitment to provide you cost effective solutions for outdoor applications.