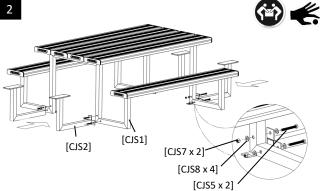

B. install 2 seat planks (CJS3) on the table frame fixing plates (CJS1) as shown— finger tighten.

Install the 4 seat frames (CJS2) on the bottom of the two table frames (CJS1) as shown, secure the assembly by using hexagonal head bolts (CJS5), locknuts (CJS7) and 2 plain washers (CJS8) on both ends-finger tighten.

Attach 2 small seat planks (CJS3) on the seat frame top plates (CJS2) with hexagonal head bolts (CJS5) and locknuts (CJS7), as illustrated—finger tighten.

Adjust all fasteners properly, by using span, wrench and/or any appropriate tool.